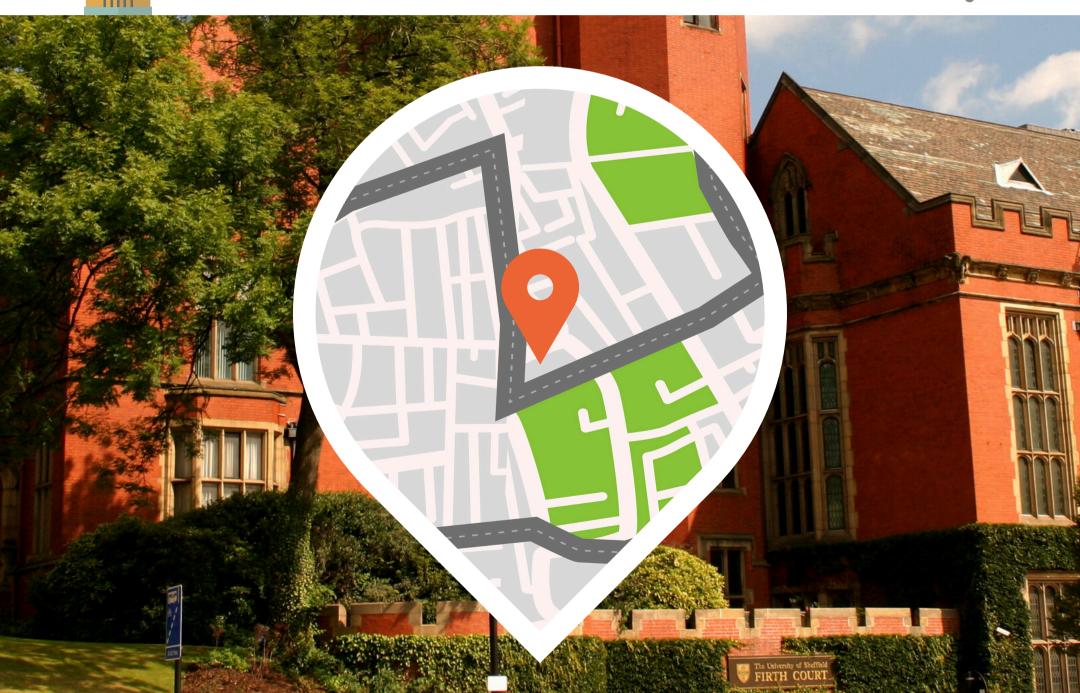

## The University of Sheffield's Location

### Western Bank Sheffield S10 2TN - ENGLAND 🔍