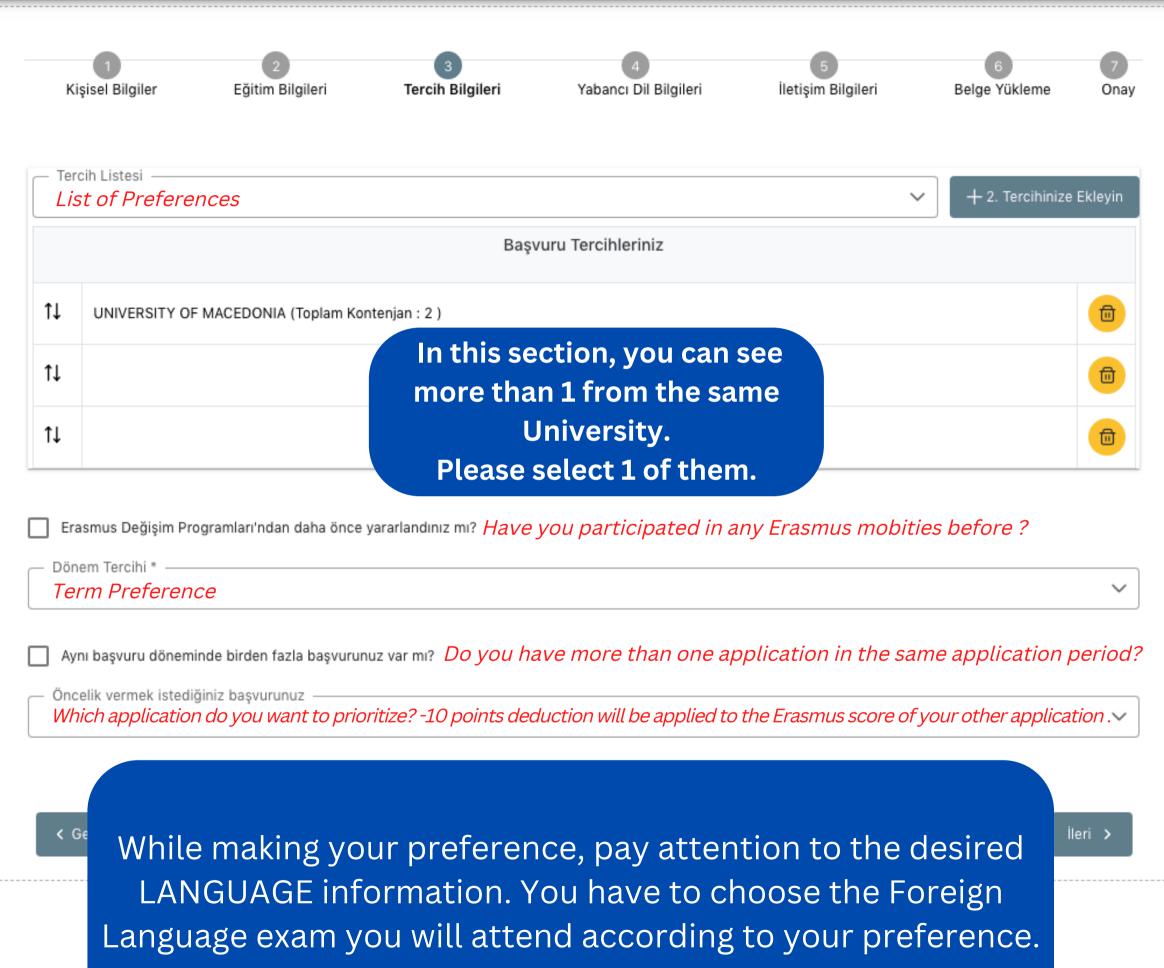

|                                                                     | 1<br>Kişisel Bilgiler                            | 2<br>Eğitim Bilgileri                           | 3<br>Tercih Bilgileri | 4<br>Yabancı Dil Bilgileri    |
|---------------------------------------------------------------------|--------------------------------------------------|-------------------------------------------------|-----------------------|-------------------------------|
|                                                                     | ) Üniversite Yabancı Di                          | l Sınavına Girmek İstiyoru                      | m. I do not want t    | o attend the Erasm            |
| These exams are given as example.                                   | - Yabanci Dil — Foreign Langua                   | ge ✔ Yabanci Sina<br>Language c                 | of the exam           | nav Yılı<br>ear of the exam 💉 |
| If you have valid exam specified<br>in the application call, please | Dil Adı / Sınav Lang<br>İngilizce (Üniversite Ke | ( <i>uage of the exam / o</i><br>ndi Sınavı) 76 | exam                  | Puan <u>Grade</u><br>76       |
| upload the exam result.                                             | Dil Adı / Sınav<br>Almanca (Goethe Zerti         | fikat) 54                                       |                       | - Puan                        |

< Geri

In this field, you must select the language exam you need to take. The language you have to take the exam is in the list of agreements.

**Erasmus** Agreements

|      |  | <br> | <br> |         |
|------|--|------|------|---------|
|      |  |      |      |         |
|      |  |      |      |         |
|      |  |      |      |         |
|      |  |      |      |         |
| son  |  |      |      |         |
|      |  |      |      |         |
| nber |  |      |      |         |
|      |  |      |      |         |
|      |  |      |      |         |
|      |  |      |      | İleri > |
|      |  |      |      |         |