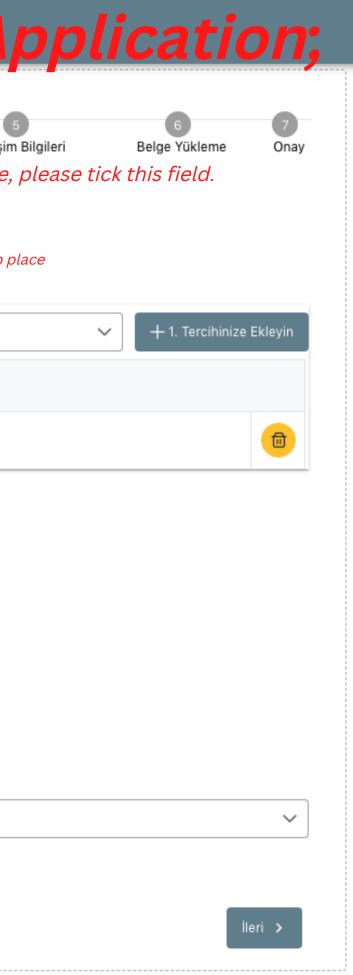

# For the Internship Mobility Application;

| Başvuru sonrası tercih beyanında bulunacağım.  If you have an internship acceptance letter, please click "buradan" to add the details of your interns Aradığınız tercih bilgisi yok isi buradan ekteyebilirsiniz.  Tercih Listesi  Staj kabul mektubunuz var mı?  Staj kabul mektubunuz var mı?  Karşı kurumdan alınmış davet/kabul mektubunuz var mı?  Hareketliliğiniz Dijital Becerilerin geliştirilmesine yönelik faaliyetler kapsamına giriyor mu?  Aynı başvuru döneminde birden fazla başvurunuz var mı?  Oncelik vermek istediğiniz başvurunuz | If you have an internship acceptance letter, please click "buradan" to add the details of your inter<br>Aradığınız tercih bilgisi yok işe buradan ekeyebilirsiniz.<br>Tercih Listesi   Başvuru Tercihleriniz                                     | terns |
|--------------------------------------------------------------------------------------------------------------------------------------------------------------------------------------------------------------------------------------------------------------------------------------------------------------------------------------------------------------------------------------------------------------------------------------------------------------------------------------------------------------------------------------------------------|--------------------------------------------------------------------------------------------------------------------------------------------------------------------------------------------------------------------------------------------------|-------|
| Aradığınız tercih bilgisi yok ise buradan ekteyebilirsiniz.          Tercih Listesi         11         12         Staj kabul mektubunuz var mı?         Erasmus Değişim Programları'ndan daha önce yararlandınız mı?         Karşı kurumdan alınmış davet/kabul mektubunuz var mı?         Hareketliliğiniz Dijital Becerilerin geliştirilmesine yönelik faaliyetler kapsamına giriyor mu?         Aynı başvuru döneminde birden fazla başvurunuz var mı?                                                                                              | Aradığınız tercih bilgisi yok ise buradan ekleyebilirsiniz.          Tercih Listesi                                                                                                                                                              | terns |
| Tercih Listesi         Başvuru Tercihleriniz                                                                                                                                                                                                                                                                                                                                                                                                                                                                                                           | Tercih Listesi         Başvuru Tercihleriniz         1↓         Staj kabul mektubunuz var mı?         Erasmus Değişim Programları'ndan daha önce yararlandınız mı?         Karşı kurumdan alınmış davet/kabul mektubunuz var mı?                 |       |
| Başvuru Tercihleriniz         1         Staj kabul mektubunuz var mi?         Erasmus Değişim Programları'ndan daha önce yararlandınız mi?         Karşı kurumdan alınmış davet/kabul mektubunuz var mi?         Hareketliliğiniz Dijital Becerilerin geliştirilmesine yönelik faaliyetler kapsamına giriyor mu?         Aynı başvuru döneminde birden fazla başvurunuz var mi?                                                                                                                                                                        | ▲       Başvuru Tercihleriniz         ▲       ↓         ▲       Staj kabul mektubunuz var mı?         ▲       Erasmus Değişim Programları'ndan daha önce yararlandınız mı?         ▲       Karşı kurumdan alınmış davet/kabul mektubunuz var mı? |       |
| ↑↓         Staj kabul mektubunuz var mı?         Erasmus Değişim Programları'ndan daha önce yararlandınız mı?         Karşı kurumdan alınmış davet/kabul mektubunuz var mı?         Hareketliliğiniz Dijital Becerilerin geliştirilmesine yönelik faaliyetler kapsamına giriyor mu?         Aynı başvuru döneminde birden fazla başvurunuz var mı?                                                                                                                                                                                                     | ↑↓         Staj kabul mektubunuz var mı?         Erasmus Değişim Programları'ndan daha önce yararlandınız mı?         Karşı kurumdan alınmış davet/kabul mektubunuz var mı?                                                                      |       |
| Staj kabul mektubunuz var mı?         Erasmus Değişim Programları'ndan daha önce yararlandınız mı?         Karşı kurumdan alınmış davet/kabul mektubunuz var mı?         Hareketliliğiniz Dijital Becerilerin geliştirilmesine yönelik faaliyetler kapsamına giriyor mu?         Aynı başvuru döneminde birden fazla başvurunuz var mı?                                                                                                                                                                                                                | <ul> <li>Staj kabul mektubunuz var mı?</li> <li>Erasmus Değişim Programları'ndan daha önce yararlandınız mı?</li> <li>Karşı kurumdan alınmış davet/kabul mektubunuz var mı?</li> </ul>                                                           |       |
| Staj kabul mektubunuz var mı?         Erasmus Değişim Programları'ndan daha önce yararlandınız mı?         Karşı kurumdan alınmış davet/kabul mektubunuz var mı?         Hareketliliğiniz Dijital Becerilerin geliştirilmesine yönelik faaliyetler kapsamına giriyor mu?         Aynı başvuru döneminde birden fazla başvurunuz var mı?                                                                                                                                                                                                                | <ul> <li>Staj kabul mektubunuz var mı?</li> <li>Erasmus Değişim Programları'ndan daha önce yararlandınız mı?</li> <li>Karşı kurumdan alınmış davet/kabul mektubunuz var mı?</li> </ul>                                                           |       |
| <ul> <li>Erasmus Değişim Programları'ndan daha önce yararlandınız mı?</li> <li>Karşı kurumdan alınmış davet/kabul mektubunuz var mı?</li> <li>Hareketliliğiniz Dijital Becerilerin geliştirilmesine yönelik faaliyetler kapsamına giriyor mu?</li> <li>Aynı başvuru döneminde birden fazla başvurunuz var mı?</li> </ul>                                                                                                                                                                                                                               | Erasmus Değişim Programları'ndan daha önce yararlandınız mı?<br>Karşı kurumdan alınmış davet/kabul mektubunuz var mı?                                                                                                                            |       |
| <ul> <li>Erasmus Değişim Programları'ndan daha önce yararlandınız mı?</li> <li>Karşı kurumdan alınmış davet/kabul mektubunuz var mı?</li> <li>Hareketliliğiniz Dijital Becerilerin geliştirilmesine yönelik faaliyetler kapsamına giriyor mu?</li> <li>Aynı başvuru döneminde birden fazla başvurunuz var mı?</li> </ul>                                                                                                                                                                                                                               | Erasmus Değişim Programları'ndan daha önce yararlandınız mı?<br>Karşı kurumdan alınmış davet/kabul mektubunuz var mı?                                                                                                                            |       |
| <ul> <li>Karşı kurumdan alınmış davet/kabul mektubunuz var mı?</li> <li>Hareketliliğiniz Dijital Becerilerin geliştirilmesine yönelik faaliyetler kapsamına giriyor mu?</li> <li>Aynı başvuru döneminde birden fazla başvurunuz var mı?</li> </ul>                                                                                                                                                                                                                                                                                                     | Karşı kurumdan alınmış davet/kabul mektubunuz var mı?                                                                                                                                                                                            |       |
| <ul> <li>Karşı kurumdan alınmış davet/kabul mektubunuz var mı?</li> <li>Hareketliliğiniz Dijital Becerilerin geliştirilmesine yönelik faaliyetler kapsamına giriyor mu?</li> <li>Aynı başvuru döneminde birden fazla başvurunuz var mı?</li> </ul>                                                                                                                                                                                                                                                                                                     | Karşı kurumdan alınmış davet/kabul mektubunuz var mı?                                                                                                                                                                                            |       |
| Hareketliliğiniz Dijital Becerilerin geliştirilmesine yönelik faaliyetler kapsamına giriyor mu?<br>Aynı başvuru döneminde birden fazla başvurunuz var mı?                                                                                                                                                                                                                                                                                                                                                                                              |                                                                                                                                                                                                                                                  |       |
| Hareketliliğiniz Dijital Becerilerin geliştirilmesine yönelik faaliyetler kapsamına giriyor mu?<br>Aynı başvuru döneminde birden fazla başvurunuz var mı?                                                                                                                                                                                                                                                                                                                                                                                              |                                                                                                                                                                                                                                                  |       |
| Aynı başvuru döneminde birden fazla başvurunuz var mı?                                                                                                                                                                                                                                                                                                                                                                                                                                                                                                 | Hareketliliğiniz Dijital Becerilerin geliştirilmesine yönelik faaliyetler kapşamına giriyor mu?                                                                                                                                                  |       |
| Aynı başvuru döneminde birden fazla başvurunuz var mı?                                                                                                                                                                                                                                                                                                                                                                                                                                                                                                 | Hareketliliğiniz Dijital Becerilerin geliştirilmesine yönelik faaliyetler kapşamına giriyor mu?                                                                                                                                                  |       |
|                                                                                                                                                                                                                                                                                                                                                                                                                                                                                                                                                        |                                                                                                                                                                                                                                                  |       |
|                                                                                                                                                                                                                                                                                                                                                                                                                                                                                                                                                        |                                                                                                                                                                                                                                                  |       |
| Öncelik vermek istediğiniz başvurunuz                                                                                                                                                                                                                                                                                                                                                                                                                                                                                                                  | Aynı başvuru döneminde birden fazla başvurunuz var mı?                                                                                                                                                                                           |       |
|                                                                                                                                                                                                                                                                                                                                                                                                                                                                                                                                                        | Öncelik vermek istediğiniz başvurunuz                                                                                                                                                                                                            |       |
|                                                                                                                                                                                                                                                                                                                                                                                                                                                                                                                                                        |                                                                                                                                                                                                                                                  |       |
|                                                                                                                                                                                                                                                                                                                                                                                                                                                                                                                                                        |                                                                                                                                                                                                                                                  |       |
|                                                                                                                                                                                                                                                                                                                                                                                                                                                                                                                                                        |                                                                                                                                                                                                                                                  |       |

### If you have internship acceptance letter, tick the option below

|  | Staj kabul mektubunuz var mı?                                                                   |
|--|-------------------------------------------------------------------------------------------------|
|  | Erasmus Değişim Programları'ndan daha önce yararlandınız mı?                                    |
|  | Karşı kurumdan alınmış davet/kabul mektubunuz var mı?                                           |
|  | Hareketliliğiniz Dijital Becerilerin geliştirilmesine yönelik faaliyetler kapsamına giriyor mu? |

### If you are applying for 2 types of mobility at the same time (Study & Internship), select the option below. -10 points will be applied for the type of mobility you do not prioritize.

| Aynı başvuru döneminde birden fazla başvurunuz var mı? |
|--------------------------------------------------------|
| Öncelik vermek istediğiniz başvurunuz                  |
|                                                        |
|                                                        |
| < Geri                                                 |
|                                                        |