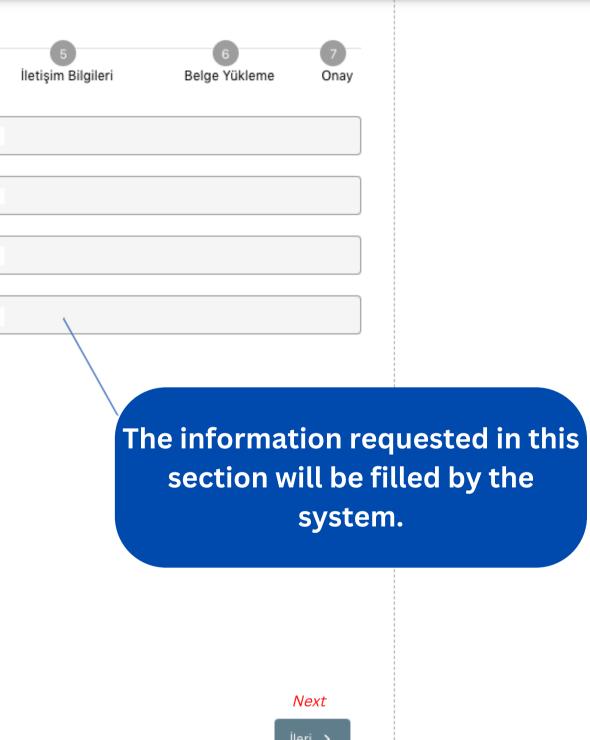

#### Öğrenci Öğrenim Hareketlilik

Öğrenci Staj

Doktora Öğrenim

|                | ileri |
|----------------|-------|
| <pre>Ad*</pre> | 2828  |

Be

Please fill in the sections that are not filled automatically by the system.