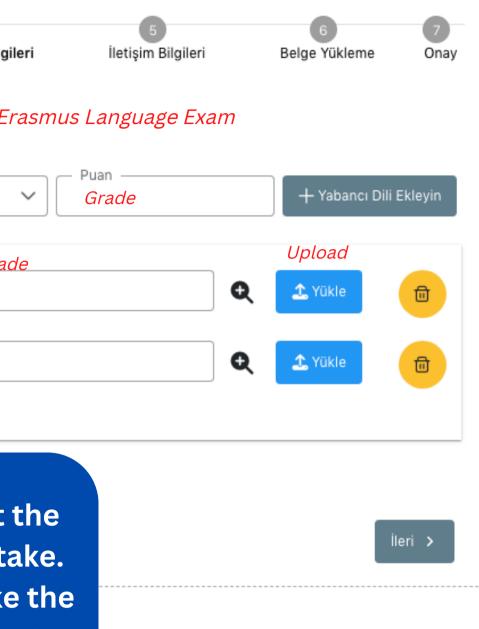

|                                                                     | 1<br>Kişisel Bilgiler                            | 2<br>Eğitim Bilgileri                           | 3<br>Tercih Bilgileri | 4<br>Yabancı Dil Bilgileri    |
|---------------------------------------------------------------------|--------------------------------------------------|-------------------------------------------------|-----------------------|-------------------------------|
|                                                                     | ) Üniversite Yabancı Di                          | l Sınavına Girmek İstiyoru                      | m. I do not want t    | o attend the Erasm            |
| These exams are given as example.                                   | - Yabanci Dil — Foreign Langua                   | ge ✔ Yabanci Sina<br>Language c                 | of the exam           | nav Yılı<br>ear of the exam 💉 |
| If you have valid exam specified<br>in the application call, please | Dil Adı / Sınav Lang<br>İngilizce (Üniversite Ke | ( <i>uage of the exam / o</i><br>ndi Sınavı) 76 | exam                  | Puan <u>Grade</u><br>76       |
| upload the exam result.                                             | Dil Adı / Sınav<br>Almanca (Goethe Zerti         | fikat) 54                                       |                       | - Puan                        |

< Geri

In this field, you must select the language exam you need to take. The language you have to take the exam is in the list of agreements.

**Erasmus** Agreements

|      |  | <br> | <br> |         |
|------|--|------|------|---------|
|      |  |      |      |         |
|      |  |      |      |         |
|      |  |      |      |         |
|      |  |      |      |         |
| son  |  |      |      |         |
|      |  |      |      |         |
| nber |  |      |      |         |
|      |  |      |      |         |
|      |  |      |      |         |
|      |  |      |      | İleri > |
|      |  |      |      |         |