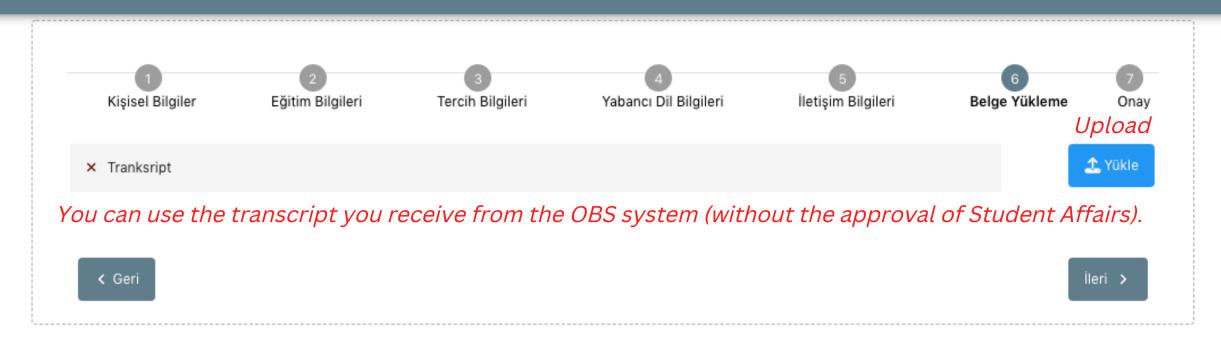

Please upload the required documents in this section. You can use the transcript from the OBS system (without the approval of Student Affairs).

| Kişisel Diigilei                    | Egitin bigilen            | Tercin biigilen                      | Tabalici Dir Bilgileri | neuşini bilgileri | beige fukiellie  | Ollay          |
|-------------------------------------|---------------------------|--------------------------------------|------------------------|-------------------|------------------|----------------|
|                                     |                           | rasmus Öğrenim Hareket<br>Nfirmation |                        | 5                 | TÜRKİYE ULUSAL A | JANSI<br>RENCY |
|                                     |                           | Ad                                   |                        |                   |                  |                |
|                                     |                           | Soyad                                |                        |                   |                  |                |
|                                     |                           | тски                                 |                        |                   |                  |                |
|                                     |                           | Doğum Tarihi                         |                        |                   |                  |                |
|                                     |                           | Cinsiyet                             |                        |                   |                  |                |
|                                     |                           | Erkek                                |                        |                   |                  |                |
| Herhangi bir engeliniz              | z var mı?                 |                                      |                        |                   |                  |                |
| Şehit/Gazi yakını mısı              | nız?                      |                                      |                        |                   |                  |                |
| Devletin koruma, bak                | ım veya barınma altında m | ısınız?                              |                        |                   |                  |                |
| Üniversite<br>YEDİTEPE ÜNİVERSİTESİ |                           |                                      |                        |                   |                  |                |
| Bölüm/Program                       |                           |                                      |                        |                   |                  |                |
|                                     |                           |                                      |                        |                   |                  |                |
| Sinif                               |                           |                                      |                        |                   |                  |                |
| Dönem                               |                           |                                      |                        |                   |                  |                |
| 1 -                                 |                           |                                      |                        |                   |                  | 5              |
|                                     |                           |                                      |                        |                   |                  |                |