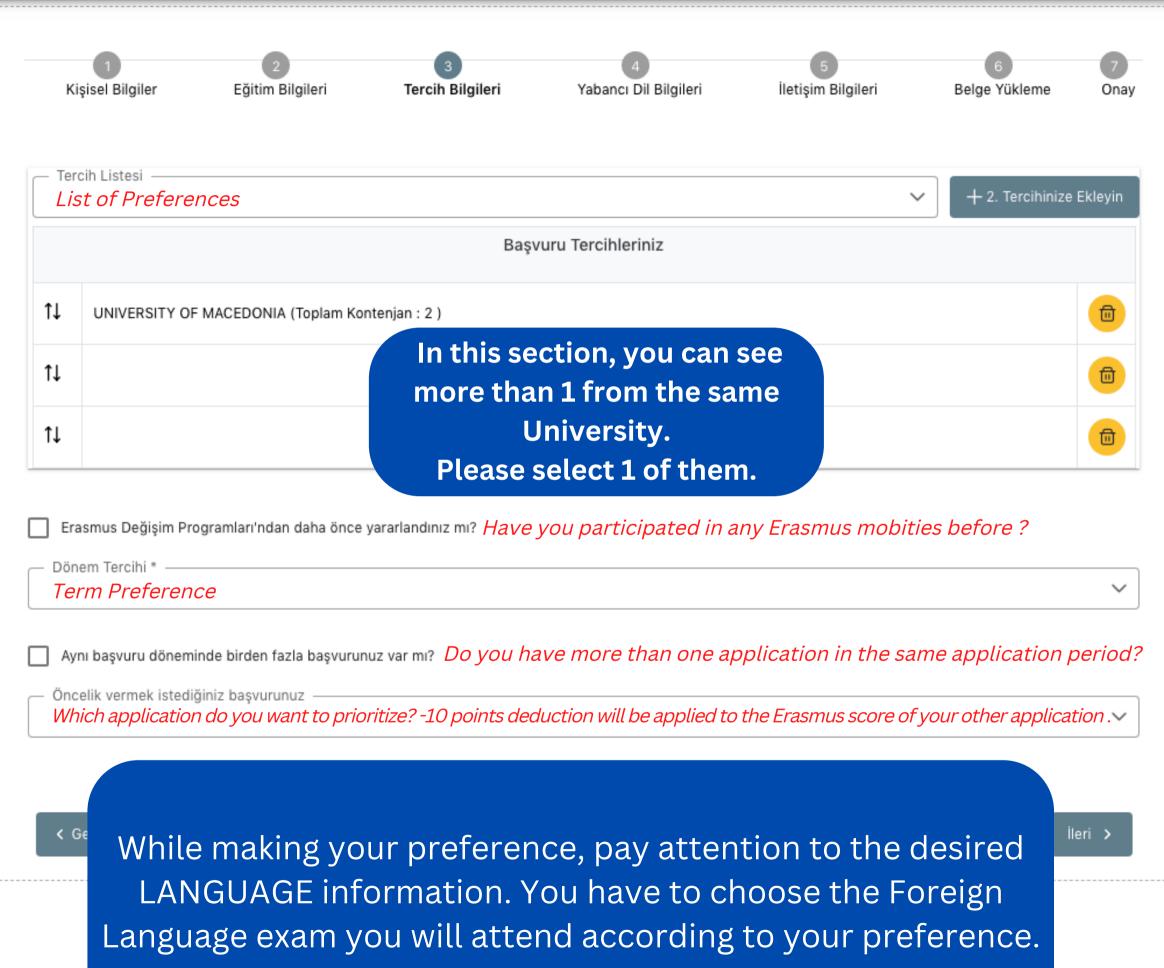

# For the Internship Mobility Application;

| Başvuru sonrası tercih beyanında bulunacağım.  If you have an internship acceptance letter, please click "buradan" to add the details of your interns Aradığınız tercih bilgisi yok isi buradan ekteyebilirsiniz.  Tercih Listesi  Staj kabul mektubunuz var mı?  Staj kabul mektubunuz var mı?  Karşı kurumdan alınmış davet/kabul mektubunuz var mı?  Hareketliliğiniz Dijital Becerilerin geliştirilmesine yönelik faaliyetler kapsamına giriyor mu?  Aynı başvuru döneminde birden fazla başvurunuz var mı?  Oncelik vermek istediğiniz başvurunuz | If you have an internship acceptance letter, please click "buradan" to add the details of your inter<br>Aradığınız tercih bilgisi yok işe buradan ekeyebilirsiniz.<br>Tercih Listesi   Başvuru Tercihleriniz                                     | terns |
|--------------------------------------------------------------------------------------------------------------------------------------------------------------------------------------------------------------------------------------------------------------------------------------------------------------------------------------------------------------------------------------------------------------------------------------------------------------------------------------------------------------------------------------------------------|--------------------------------------------------------------------------------------------------------------------------------------------------------------------------------------------------------------------------------------------------|-------|
| Aradığınız tercih bilgisi yok ise buradan ekteyebilirsiniz.          Tercih Listesi         11         12         Staj kabul mektubunuz var mı?         Erasmus Değişim Programları'ndan daha önce yararlandınız mı?         Karşı kurumdan alınmış davet/kabul mektubunuz var mı?         Hareketliliğiniz Dijital Becerilerin geliştirilmesine yönelik faaliyetler kapsamına giriyor mu?         Aynı başvuru döneminde birden fazla başvurunuz var mı?                                                                                              | Aradığınız tercih bilgisi yok ise buradan ekleyebilirsiniz.          Tercih Listesi                                                                                                                                                              | terns |
| Tercih Listesi         Başvuru Tercihleriniz                                                                                                                                                                                                                                                                                                                                                                                                                                                                                                           | Tercih Listesi         Başvuru Tercihleriniz         1↓         Staj kabul mektubunuz var mı?         Erasmus Değişim Programları'ndan daha önce yararlandınız mı?         Karşı kurumdan alınmış davet/kabul mektubunuz var mı?                 |       |
| Başvuru Tercihleriniz         1         Staj kabul mektubunuz var mi?         Erasmus Değişim Programları'ndan daha önce yararlandınız mi?         Karşı kurumdan alınmış davet/kabul mektubunuz var mi?         Hareketliliğiniz Dijital Becerilerin geliştirilmesine yönelik faaliyetler kapsamına giriyor mu?         Aynı başvuru döneminde birden fazla başvurunuz var mi?                                                                                                                                                                        | ▲       Başvuru Tercihleriniz         ▲       ↓         ▲       Staj kabul mektubunuz var mı?         ▲       Erasmus Değişim Programları'ndan daha önce yararlandınız mı?         ▲       Karşı kurumdan alınmış davet/kabul mektubunuz var mı? |       |
| ↑↓         Staj kabul mektubunuz var mı?         Erasmus Değişim Programları'ndan daha önce yararlandınız mı?         Karşı kurumdan alınmış davet/kabul mektubunuz var mı?         Hareketliliğiniz Dijital Becerilerin geliştirilmesine yönelik faaliyetler kapsamına giriyor mu?         Aynı başvuru döneminde birden fazla başvurunuz var mı?                                                                                                                                                                                                     | ↑↓         Staj kabul mektubunuz var mı?         Erasmus Değişim Programları'ndan daha önce yararlandınız mı?         Karşı kurumdan alınmış davet/kabul mektubunuz var mı?                                                                      |       |
| Staj kabul mektubunuz var mı?         Erasmus Değişim Programları'ndan daha önce yararlandınız mı?         Karşı kurumdan alınmış davet/kabul mektubunuz var mı?         Hareketliliğiniz Dijital Becerilerin geliştirilmesine yönelik faaliyetler kapsamına giriyor mu?         Aynı başvuru döneminde birden fazla başvurunuz var mı?                                                                                                                                                                                                                | <ul> <li>Staj kabul mektubunuz var mı?</li> <li>Erasmus Değişim Programları'ndan daha önce yararlandınız mı?</li> <li>Karşı kurumdan alınmış davet/kabul mektubunuz var mı?</li> </ul>                                                           |       |
| Staj kabul mektubunuz var mı?         Erasmus Değişim Programları'ndan daha önce yararlandınız mı?         Karşı kurumdan alınmış davet/kabul mektubunuz var mı?         Hareketliliğiniz Dijital Becerilerin geliştirilmesine yönelik faaliyetler kapsamına giriyor mu?         Aynı başvuru döneminde birden fazla başvurunuz var mı?                                                                                                                                                                                                                | <ul> <li>Staj kabul mektubunuz var mı?</li> <li>Erasmus Değişim Programları'ndan daha önce yararlandınız mı?</li> <li>Karşı kurumdan alınmış davet/kabul mektubunuz var mı?</li> </ul>                                                           |       |
| <ul> <li>Erasmus Değişim Programları'ndan daha önce yararlandınız mı?</li> <li>Karşı kurumdan alınmış davet/kabul mektubunuz var mı?</li> <li>Hareketliliğiniz Dijital Becerilerin geliştirilmesine yönelik faaliyetler kapsamına giriyor mu?</li> <li>Aynı başvuru döneminde birden fazla başvurunuz var mı?</li> </ul>                                                                                                                                                                                                                               | Erasmus Değişim Programları'ndan daha önce yararlandınız mı?<br>Karşı kurumdan alınmış davet/kabul mektubunuz var mı?                                                                                                                            |       |
| <ul> <li>Erasmus Değişim Programları'ndan daha önce yararlandınız mı?</li> <li>Karşı kurumdan alınmış davet/kabul mektubunuz var mı?</li> <li>Hareketliliğiniz Dijital Becerilerin geliştirilmesine yönelik faaliyetler kapsamına giriyor mu?</li> <li>Aynı başvuru döneminde birden fazla başvurunuz var mı?</li> </ul>                                                                                                                                                                                                                               | Erasmus Değişim Programları'ndan daha önce yararlandınız mı?<br>Karşı kurumdan alınmış davet/kabul mektubunuz var mı?                                                                                                                            |       |
| <ul> <li>Karşı kurumdan alınmış davet/kabul mektubunuz var mı?</li> <li>Hareketliliğiniz Dijital Becerilerin geliştirilmesine yönelik faaliyetler kapsamına giriyor mu?</li> <li>Aynı başvuru döneminde birden fazla başvurunuz var mı?</li> </ul>                                                                                                                                                                                                                                                                                                     | Karşı kurumdan alınmış davet/kabul mektubunuz var mı?                                                                                                                                                                                            |       |
| <ul> <li>Karşı kurumdan alınmış davet/kabul mektubunuz var mı?</li> <li>Hareketliliğiniz Dijital Becerilerin geliştirilmesine yönelik faaliyetler kapsamına giriyor mu?</li> <li>Aynı başvuru döneminde birden fazla başvurunuz var mı?</li> </ul>                                                                                                                                                                                                                                                                                                     | Karşı kurumdan alınmış davet/kabul mektubunuz var mı?                                                                                                                                                                                            |       |
| Hareketliliğiniz Dijital Becerilerin geliştirilmesine yönelik faaliyetler kapsamına giriyor mu?<br>Aynı başvuru döneminde birden fazla başvurunuz var mı?                                                                                                                                                                                                                                                                                                                                                                                              |                                                                                                                                                                                                                                                  |       |
| Hareketliliğiniz Dijital Becerilerin geliştirilmesine yönelik faaliyetler kapsamına giriyor mu?<br>Aynı başvuru döneminde birden fazla başvurunuz var mı?                                                                                                                                                                                                                                                                                                                                                                                              |                                                                                                                                                                                                                                                  |       |
| Aynı başvuru döneminde birden fazla başvurunuz var mı?                                                                                                                                                                                                                                                                                                                                                                                                                                                                                                 | Hareketliliğiniz Dijital Becerilerin geliştirilmesine yönelik faaliyetler kapşamına giriyor mu?                                                                                                                                                  |       |
| Aynı başvuru döneminde birden fazla başvurunuz var mı?                                                                                                                                                                                                                                                                                                                                                                                                                                                                                                 | Hareketliliğiniz Dijital Becerilerin geliştirilmesine yönelik faaliyetler kapşamına giriyor mu?                                                                                                                                                  |       |
|                                                                                                                                                                                                                                                                                                                                                                                                                                                                                                                                                        |                                                                                                                                                                                                                                                  |       |
|                                                                                                                                                                                                                                                                                                                                                                                                                                                                                                                                                        |                                                                                                                                                                                                                                                  |       |
| Öncelik vermek istediğiniz başvurunuz                                                                                                                                                                                                                                                                                                                                                                                                                                                                                                                  | Aynı başvuru döneminde birden fazla başvurunuz var mı?                                                                                                                                                                                           |       |
|                                                                                                                                                                                                                                                                                                                                                                                                                                                                                                                                                        | Öncelik vermek istediğiniz başvurunuz                                                                                                                                                                                                            |       |
|                                                                                                                                                                                                                                                                                                                                                                                                                                                                                                                                                        |                                                                                                                                                                                                                                                  |       |
|                                                                                                                                                                                                                                                                                                                                                                                                                                                                                                                                                        |                                                                                                                                                                                                                                                  |       |
|                                                                                                                                                                                                                                                                                                                                                                                                                                                                                                                                                        |                                                                                                                                                                                                                                                  |       |

|                                                                     | 1<br>Kişisel Bilgiler                            | 2<br>Eğitim Bilgileri                           | 3<br>Tercih Bilgileri | 4<br>Yabancı Dil Bilgileri    |
|---------------------------------------------------------------------|--------------------------------------------------|-------------------------------------------------|-----------------------|-------------------------------|
|                                                                     | ) Üniversite Yabancı Di                          | l Sınavına Girmek İstiyoru                      | m. I do not want t    | o attend the Erasm            |
| These exams are given as example.                                   | - Yabanci Dil — Foreign Langua                   | ge ✔ Yabanci Sina<br>Language c                 | of the exam           | nav Yılı<br>ear of the exam 💉 |
| If you have valid exam specified<br>in the application call, please | Dil Adı / Sınav Lang<br>İngilizce (Üniversite Ke | ( <i>uage of the exam / o</i><br>ndi Sınavı) 76 | exam                  | Puan <u>Grade</u><br>76       |
| upload the exam result.                                             | Dil Adı / Sınav<br>Almanca (Goethe Zerti         | fikat) 54                                       |                       | - Puan                        |

< Geri

In this field, you must select the language exam you need to take. The language you have to take the exam is in the list of agreements.

**Erasmus** Agreements

| 1<br>Kişisel Bilgiler   | 2<br>Eğitim Bilgileri | 3<br>Tercih Bilgileri | 4<br>Yabancı Dil Bilgileri | 5<br>İletişim Bilgileri | 6<br>Belge Yükleme | 7<br>Onay |
|-------------------------|-----------------------|-----------------------|----------------------------|-------------------------|--------------------|-----------|
|                         |                       |                       |                            |                         |                    |           |
| Phone number            |                       |                       |                            |                         |                    |           |
| – Mail Adresiniz * –    |                       |                       |                            |                         |                    |           |
| E-mail address          |                       |                       |                            |                         |                    |           |
| _ İkamet Adresiniz *    |                       |                       |                            |                         |                    |           |
| Residance Addr          | ress                  |                       |                            |                         |                    |           |
| Acil Durum Kişisi *     |                       |                       |                            |                         |                    |           |
| Emergency con           | itact person          |                       |                            |                         |                    |           |
| – Acil Durum Kişisi Cep | Telefonu *            |                       |                            |                         |                    |           |
| Emergency con           | tact number           |                       |                            |                         |                    |           |
|                         |                       |                       |                            |                         |                    |           |
|                         |                       |                       |                            |                         |                    |           |
| < Geri                  |                       |                       |                            |                         | i                  | eri >     |
|                         |                       |                       |                            |                         |                    |           |