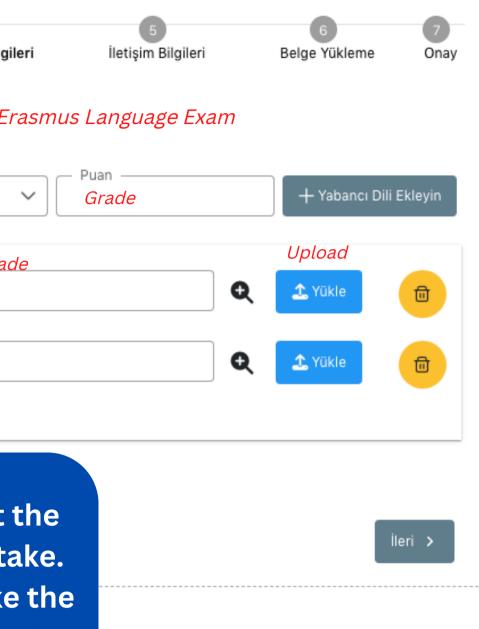

|                                                                     | 1<br>Kişisel Bilgiler                            | 2<br>Eğitim Bilgileri                           | 3<br>Tercih Bilgileri | 4<br>Yabancı Dil Bilgileri    |
|---------------------------------------------------------------------|--------------------------------------------------|-------------------------------------------------|-----------------------|-------------------------------|
|                                                                     | ) Üniversite Yabancı Di                          | l Sınavına Girmek İstiyoru                      | m. I do not want t    | o attend the Erasm            |
| These exams are given as example.                                   | - Yabanci Dil — Foreign Langua                   | ge ✔ Yabanci Sina<br>Language c                 | of the exam           | nav Yılı<br>ear of the exam 💉 |
| If you have valid exam specified<br>in the application call, please | Dil Adı / Sınav Lang<br>İngilizce (Üniversite Ke | ( <i>uage of the exam / o</i><br>ndi Sınavı) 76 | exam                  | Puan <u>Grade</u><br>76       |
| upload the exam result.                                             | Dil Adı / Sınav<br>Almanca (Goethe Zerti         | fikat) 54                                       |                       | - Puan                        |

< Geri

In this field, you must select the language exam you need to take. The language you have to take the exam is in the list of agreements.

**Erasmus** Agreements

| 1<br>Kişisel Bilgiler   | 2<br>Eğitim Bilgileri | 3<br>Tercih Bilgileri | 4<br>Yabancı Dil Bilgileri | 5<br>İletişim Bilgileri | 6<br>Belge Yükleme | 7<br>Onay |
|-------------------------|-----------------------|-----------------------|----------------------------|-------------------------|--------------------|-----------|
|                         |                       |                       |                            |                         |                    |           |
| Phone number            |                       |                       |                            |                         |                    |           |
| – Mail Adresiniz * –    |                       |                       |                            |                         |                    |           |
| E-mail address          |                       |                       |                            |                         |                    |           |
| _ İkamet Adresiniz *    |                       |                       |                            |                         |                    |           |
| Residance Addr          | ress                  |                       |                            |                         |                    |           |
| Acil Durum Kişisi *     |                       |                       |                            |                         |                    |           |
| Emergency con           | itact person          |                       |                            |                         |                    |           |
| – Acil Durum Kişisi Cep | Telefonu *            |                       |                            |                         |                    |           |
| Emergency con           | tact number           |                       |                            |                         |                    |           |
|                         |                       |                       |                            |                         |                    |           |
|                         |                       |                       |                            |                         |                    |           |
| < Geri                  |                       |                       |                            |                         | i                  | eri >     |
|                         |                       |                       |                            |                         |                    |           |