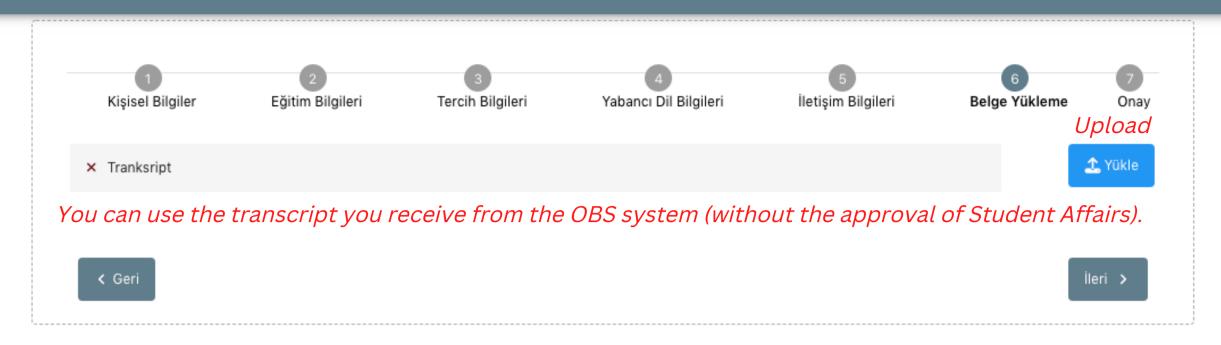

Please upload the required documents in this section. You can use the transcript from the OBS system (without the approval of Student Affairs).

| Kişisel bilgilel                    | Egitin bigilen            | Tercin biigilen                      | Tabalici Dir Bilgileri | neuşini bilgileri | beige fukiellie  | Ollay          |
|-------------------------------------|---------------------------|--------------------------------------|------------------------|-------------------|------------------|----------------|
|                                     |                           | rasmus Öğrenim Hareket<br>Nfirmation |                        | 5                 | TÜRKİYE ULUSAL A | JANSI<br>RENCY |
|                                     |                           | Ad                                   |                        |                   |                  |                |
|                                     |                           | Soyad                                |                        |                   |                  |                |
|                                     |                           | тски                                 |                        |                   |                  |                |
|                                     |                           | Doğum Tarihi                         |                        |                   |                  |                |
|                                     |                           | Cinsiyet                             |                        |                   |                  |                |
|                                     |                           | Erkek                                |                        |                   |                  |                |
| Herhangi bir engeliniz              | z var mı?                 |                                      |                        |                   |                  |                |
| Şehit/Gazi yakını mısı              | nız?                      |                                      |                        |                   |                  |                |
| Devletin koruma, bak                | ım veya barınma altında m | ısınız?                              |                        |                   |                  |                |
| Üniversite<br>YEDİTEPE ÜNİVERSİTESİ |                           |                                      |                        |                   |                  |                |
| Bölüm/Program                       |                           |                                      |                        |                   |                  |                |
|                                     |                           |                                      |                        |                   |                  |                |
| Sinif                               |                           |                                      |                        |                   |                  |                |
| Dönem                               |                           |                                      |                        |                   |                  |                |
| 1 -                                 |                           |                                      |                        |                   |                  | 5              |
|                                     |                           |                                      |                        |                   |                  |                |