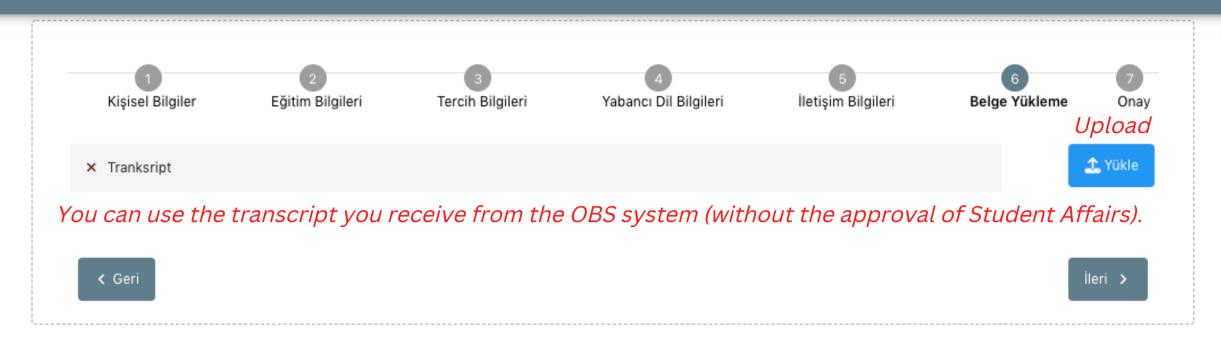

Please upload the required documents in this section. You can use the transcript from the OBS system (without the approval of Student Affairs).

| Kişisel bilgilel                    | Egitini biigilen          | Tercin biigilen                      | Tabalici Dii bliglien | neuşini bilgileri | beige fukienie   | Ollay          |
|-------------------------------------|---------------------------|--------------------------------------|-----------------------|-------------------|------------------|----------------|
|                                     |                           | rasmus Öğrenim Hareket<br>Nfirmation |                       | 3                 | TÜRKİYE ULUSAL A | JANSI<br>BENGY |
|                                     |                           | Ad                                   |                       |                   |                  |                |
|                                     |                           | Soyad<br>TCKN                        |                       |                   |                  |                |
|                                     |                           | Doğum Tarihi                         |                       |                   |                  |                |
|                                     |                           | Cinsiyet                             |                       |                   |                  |                |
|                                     |                           | Kadın<br>Erkek                       |                       |                   |                  |                |
| _                                   |                           | Ŭ                                    |                       |                   |                  |                |
| Herhangi bir engeliniz              |                           |                                      |                       |                   |                  |                |
|                                     | ım veya barınma altında m | ısınız?                              |                       |                   |                  |                |
| Üniversite<br>YEDİTEPE ÜNİVERSİTESİ |                           |                                      |                       |                   |                  |                |
| Bölüm/Program                       |                           |                                      | • • • • •             |                   |                  |                |
| Sinif                               |                           |                                      |                       |                   |                  |                |
| Dönem                               |                           |                                      |                       |                   |                  | S              |
|                                     |                           |                                      |                       |                   |                  |                |