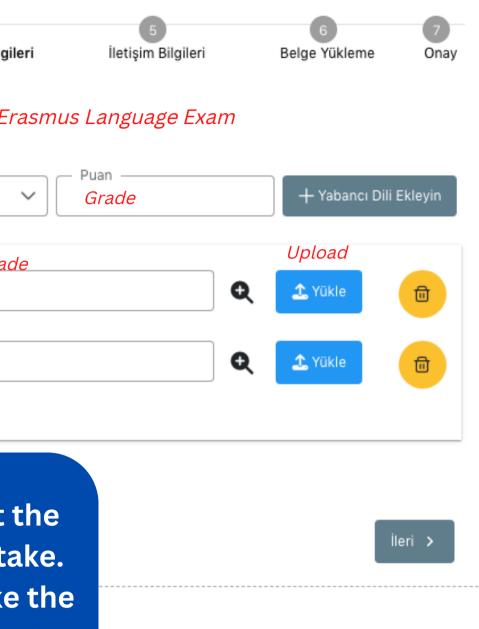

If you have valid

|                                                                    | 1<br>Kişisel Bilgiler                            | 2<br>Eğitim Bilgileri                  | 3<br>Tercih Bilgileri | 4<br>Yabancı Dil Bilgileri    |
|--------------------------------------------------------------------|--------------------------------------------------|----------------------------------------|-----------------------|-------------------------------|
|                                                                    | Üniversite Yabancı D                             | il Sınavına Girmek İstiyoru            | m. I do not want i    | to attend the Erasm           |
| These exams are given as example.                                  | Yabanci Dil                                      | ge ✓ Yabanci Sin<br>Language o         | of the exam           | nav Yılı<br>ear of the exam 💉 |
| f you have valid exam specified<br>in the application call, please | Dil Adı / Sınav Lang<br>İngilizce (Üniversite Ke | guage of the exam /<br>endi Sınavı) 76 | exam                  | Puan <u>Grade</u><br>76       |
| upload the exam result.                                            | Dil Adı / Sınav<br>Almanca (Goethe Zerti         | ifikat) 54                             |                       | - Puan                        |

In this field, you must select the language exam you need to take. The language you have to take the exam is in the list of agreements.

**Erasmus** Agreements

| S         |                          |                          |                    |                    |                               |
|-----------|--------------------------|--------------------------|--------------------|--------------------|-------------------------------|
|           |                          |                          |                    |                    |                               |
| ct person |                          |                          |                    |                    |                               |
| fonu *    |                          |                          |                    |                    |                               |
| rt number |                          |                          |                    |                    |                               |
|           |                          |                          |                    |                    |                               |
|           |                          |                          |                    |                    |                               |
|           |                          |                          |                    | i                  | eri >                         |
|           | s<br>ct person<br>fonu * | s<br>ct person<br>fonu * | s ct person fonu * | s ct person fonu * | s  ct person fonu * ct number |