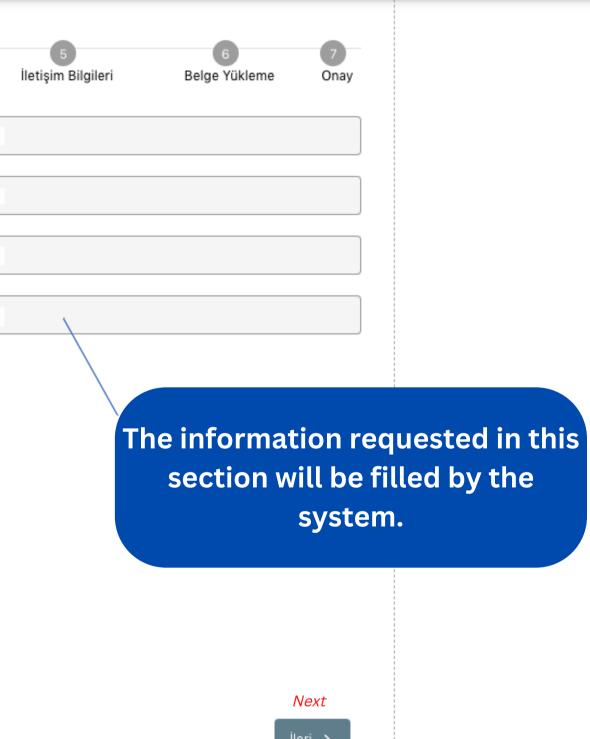

Be

Please fill in the sections that are not filled automatically by the system.

| Kişisel Bilgiler                    | Eğitim Bilgileri | Tercih Bilgileri | Yabancı Dil Bilgileri | İletişim Bilgileri | Belge Yükleme | Ona    |
|-------------------------------------|------------------|------------------|-----------------------|--------------------|---------------|--------|
| Üniversite *<br>YEDİTEPE ÜNİVERSİTE |                  |                  |                       |                    |               |        |
| Bölüm/Program                       |                  |                  |                       |                    |               |        |
| Department / F                      | Program          |                  | -                     |                    |               | $\sim$ |
| Sinif *<br>Grade                    |                  |                  |                       |                    |               | ~      |
| Grade                               |                  |                  |                       |                    |               | ~      |
| Dönem *<br>Term                     |                  |                  |                       |                    |               | ~      |
| Not Ortalamanız *                   |                  |                  |                       |                    |               |        |
| GPA                                 |                  |                  |                       |                    |               |        |
| Öğrenci Numarası * -                |                  |                  |                       |                    |               |        |
| Student No                          |                  |                  |                       |                    |               |        |
|                                     |                  |                  |                       |                    |               |        |
| ] Lise Diploma                      |                  |                  |                       |                    |               |        |
|                                     | For stud         | lents who do     | not have a            |                    |               |        |
| •                                   | Upivorcity       | Grade Daint /    | Average (GPA)         |                    | 1             | Vext   |