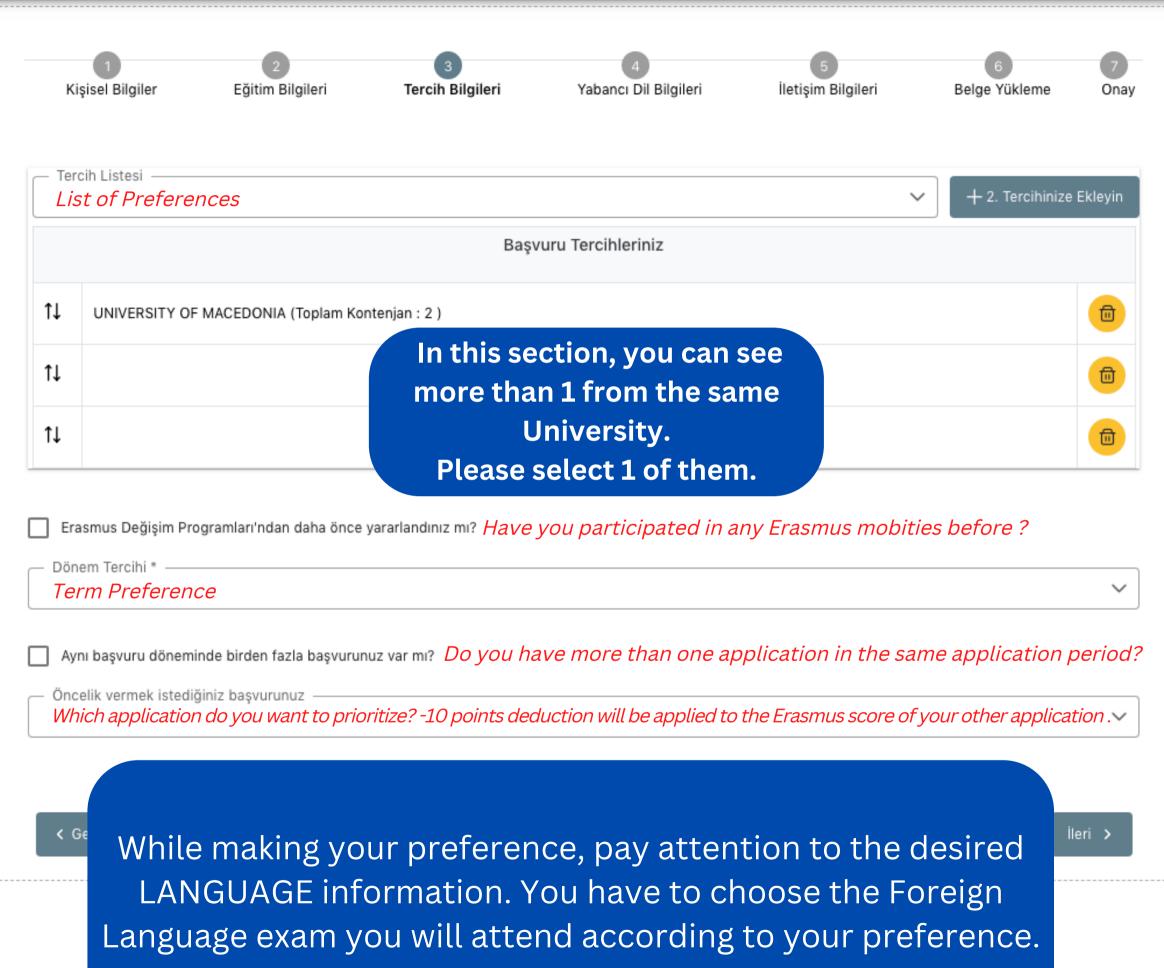

In this field, you must select the language exam you need to take. The language you have to take the exam is in the list of agreements.

**Erasmus** Agreements

| S         |                          |                          |                    |                    |                               |
|-----------|--------------------------|--------------------------|--------------------|--------------------|-------------------------------|
|           |                          |                          |                    |                    |                               |
| ct person |                          |                          |                    |                    |                               |
| fonu *    |                          |                          |                    |                    |                               |
| rt number |                          |                          |                    |                    |                               |
|           |                          |                          |                    |                    |                               |
|           |                          |                          |                    |                    |                               |
|           |                          |                          |                    | i                  | eri >                         |
|           | s<br>ct person<br>fonu * | s<br>ct person<br>fonu * | s ct person fonu * | s ct person fonu * | s  ct person fonu * ct number |